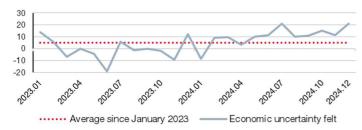

#### 4. Economic uncertainty felt

Unit: Balances of opinion Source: Monaco Statistics According to the business leaders surveyed, the business climate falls slightly in December in the manufacturing industry.

Finally, the **economic uncertainty felt** by business leaders in the industry is on the rise and well above its long-term average.

Balances of opinion: difference between the weighted percentage of 'increasing' and 'decreasing' responses.