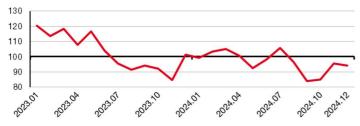

## 1. Business climate composite indicator

Source: Monaco Statistics

The composite indicator falls by 2 points to 94, mainly as a result of a sharp decline in past production and order books. However, it is offset by an increase in stocks and, to a lesser extent, in expected production.

The balance of opinion on **past production** over the last three months drops sharply, while the balance of opinion on **expected production** improves lightly. Nevertheless, they remain well below their averages.

The level of the **order book** is falling and remains below normal.

**Stocks** of finished products continue to rise strongly, well above their usual trend.

**Past selling prices** are decreasing, while **expected selling prices** are rising clearly. These indicators are once again above their long-term averages.