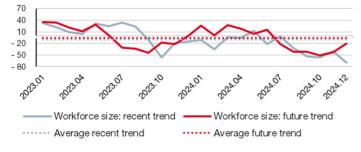

#### 3. Recent and future trend in workforce size

Note: Averages are calculated since January 2023. Unit: Balances of opinion Source: Monaco Statistics

The **recent trend of workforce size** declines sharply. By contrast, the **future trend of workforce size** is rising. They are still well below their respective normal levels.

The **cash position** contracts highly and falls below its historical level.